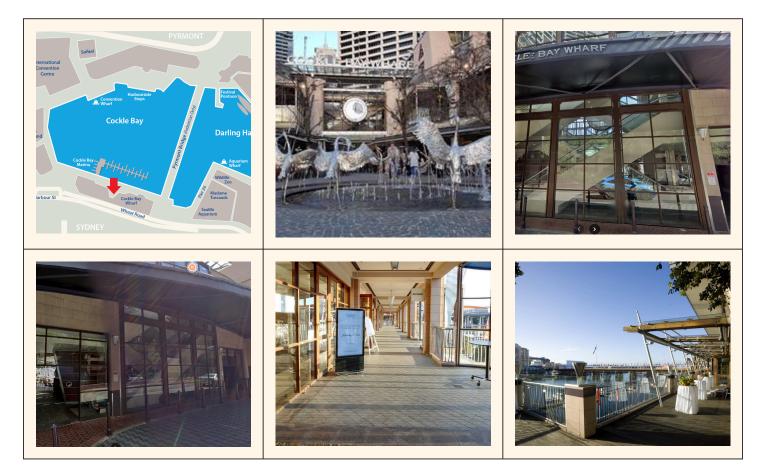

## How to find us?

Perfectly positioned in the heart of Cockle Bay Wharf in Darling Harbour, there are a number of ways to arrive at our venues. **Dockside** is located on **Balcony Level (Level 1)** and **L'Aqua** is located on **Terrace Level (Level 2)**, **Cockle Bay Wharf**, Darling Harbour, Sydney NSW 2000.

## **Dockside Venue (Cockle Bay & Darling Rooms) &**

## L`Aqua Venue (Terrace and Gold Rooms)

Now that you have a picture of where we are located, it's time to plan your preferred method of travel. The below guide will help you arrive and we look forward to your arrival.